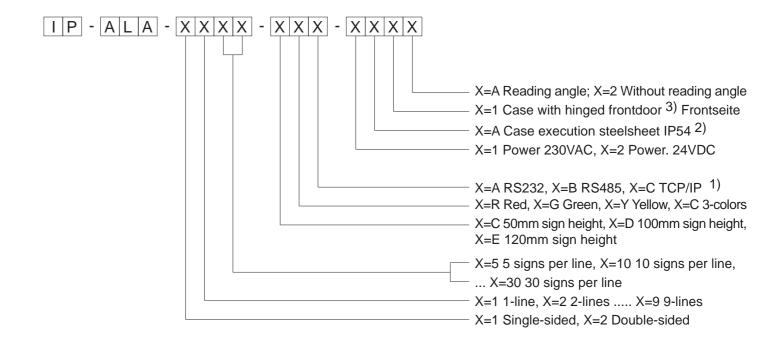

Power supply: 230VAC, optional 24VDC Cable entry: Two cable glands

Cable entry: Two cable glands
Temperature range: Storage / Operating: -25°C to +60°C

LED durability: Approx. 100.000h

**Ordernumbers** 