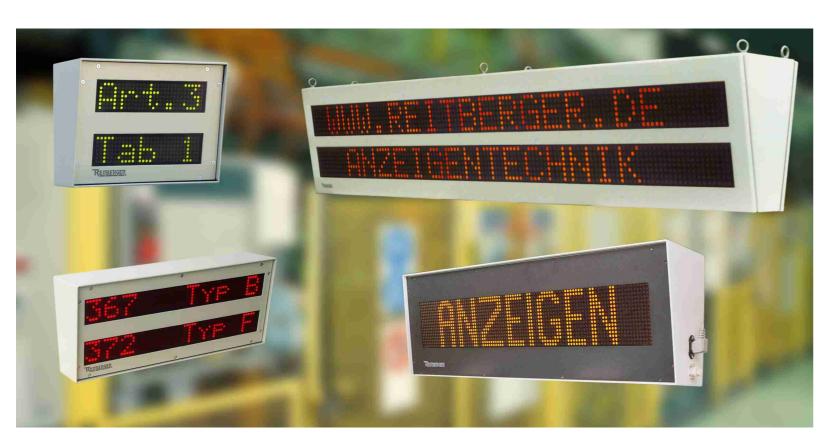

# Alphanumeric Large display ALAN 50/100/120 Rugged, versatile and reliable

## Alphanumeric LED-Display: ALAN 50/100/120

#### General

The alphanumeric LED-Large displays of the series "ALAN" allow the visualization of texts. They are basically applicable for indoor use, but can also find use in the outdoor area only with sun protection (No direct sun light). The LED Large displays of the series "ALAN" are deliverable with serial or parallel interface.

The alphanumeric Large displays of the series "ALAN" are deliverable in the following executions:

- Single- and multi-line
- Execution case with / without frontdoor (single- and double-sided; optionally even multi-sided)
- Execution front mounting
- Single components (incl. display modules, control unit, power supply)
- With character heights 50mm, 100mm and 120mm
- Character colours: Single-colour Red, yellow or green; Three-coloured Red, yellow and green

#### **Application areas**

- Text displays for employees informations
- Malfunction indication displays
- Production data displays